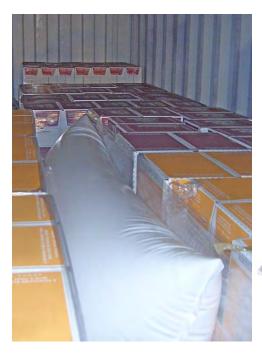

## **DUNNAGE BAGS**

To solve problems caused by:

Gaps between loads

Load instability

Anchor damages

## **Ecological** stabilisation

and

economical

**Inflatable cushions** from **Propagroup** are the ideal, economical and environmentally friendly solution for stabilising and securing loads during transport. Used to fill empty spaces, these cushions provide optimal protection for goods, preventing damage or unwanted movement.

To secure the load, simply insert one or more cushions into the empty spaces and inflate them using the valve provided. Once the ideal pressure is reached, the cushions will immobilise the goods, effectively protecting them from shocks, vibrations or sudden movements, and ensuring safe and trouble-free transport.