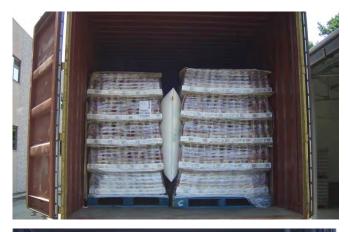

## **DUNNAGE BAGS**

To solve problems caused by:

Gaps between loads

Load instability

Anchor damages

## **Ecological** stabilisation

and

economical

**Inflatable cushions** from **Propagroup** are the ideal, economical and environmentally friendly solution for stabilising and securing loads during transport. Used to fill empty spaces, these cushions provide optimal protection for goods, preventing damage or unwanted movement.

To secure the load, simply insert one or more cushions into the empty spaces and inflate them using the valve provided. Once the ideal pressure is reached, the cushions will immobilise the goods, effectively protecting them from shocks, vibrations or sudden movements, and ensuring safe and trouble-free transport.