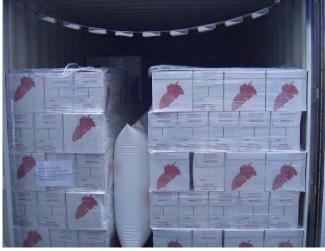

To secure the load, simply insert one or more cushions into the empty spaces and inflate them using the valve provided. Once the ideal pressure is reached, the cushions will immobilise the goods, effectively protecting them from shocks, vibrations or sudden movements, and ensuring safe and trouble-free transport.

**PROPABLANK** and **PROPARGO** cushions are designed with the environment in mind. Once inflated, they contain 95 per cent air and only 5 per cent recyclable or reusable plastic, helping to reduce environmental impact without compromising transport efficiency.