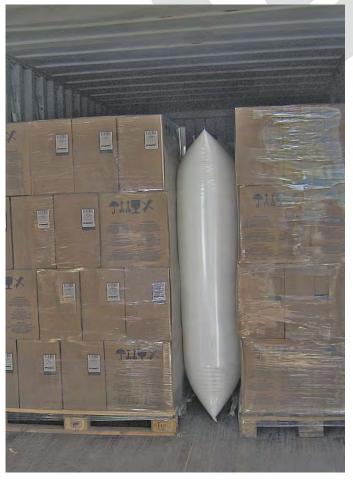

To secure the load, simply insert one or more cushions into the empty spaces and inflate them using the valve provided. Once the ideal pressure is reached, the cushions will immobilise the goods, effectively protecting them from shocks, vibrations or sudden movements, and ensuring safe and trouble-free transport.

**PROPABLANK** and **PROPARGO** cushions are designed with the environment in mind. Once inflated, they contain 95 per cent air and only 5 per cent recyclable or reusable plastic, helping to reduce environmental impact without compromising transport efficiency.